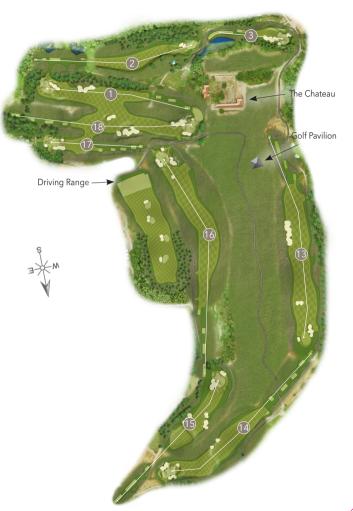

## Course Map

The Rules of the R&A govern all play except where modified by local rules.

COURSE DESIGNER
Kyle Phillips

| СОМРЕТІТІО         | PETITION |     |             |     |     |     |     |             |     |      |      |            |                 |     |     |                                            | All ratings - 18 holes |     |      |                                     |      |      |                      | D = GREEN DEPTH IN METRES |
|--------------------|----------|-----|-------------|-----|-----|-----|-----|-------------|-----|------|------|------------|-----------------|-----|-----|--------------------------------------------|------------------------|-----|------|-------------------------------------|------|------|----------------------|---------------------------|
| Date               | Time     |     |             |     |     |     |     |             |     |      |      |            | Handicap Stroke |     |     |                                            | CR = Course R          |     |      | rse Rating <b>SR</b> = Slope Rating |      |      |                      |                           |
| Player <b>A</b>    |          |     |             |     |     |     |     |             |     |      |      |            |                 |     |     |                                            | CR men 78.9            |     | 76.2 | 73.2                                | 70.3 | 66.4 |                      |                           |
| Player <b>B</b>    |          |     |             |     |     |     |     |             |     |      |      |            |                 |     |     |                                            |                        |     | 149  | 149                                 | 144  | 138  | 128                  | $\frac{2}{3}$             |
| Player <b>C</b>    |          |     |             |     |     |     |     |             |     |      |      |            |                 |     |     |                                            | CR women               |     |      |                                     | 80.3 | 77.0 | 71.6                 | 2 4                       |
| Marker             |          |     |             |     |     |     |     |             |     |      |      |            |                 |     |     |                                            | SR women               |     |      |                                     | 149  | 140  | 130                  | D = 36 D = 28 D = 30      |
| Hole               | 1        | 2   | 3           | 13  | 14  | 15  | 16  | 17          | 18  | OUT  | 1    | 2          | 3               | 13  | 14  | 15                                         | 16                     | 17  | 18   | IN                                  | тот  | НСР  | NET                  | D = 30                    |
| Black              | 366      | 383 | 1 <i>77</i> | 511 | 464 | 390 | 555 | 214         | 435 | 3495 | 366  | 383        | 177             | 511 | 464 | 390                                        | 555                    | 214 | 435  | 3495                                | 6990 |      |                      | 13 14 15                  |
| Gold               | 345      | 364 | 171         | 491 | 398 | 378 | 497 | 197         | 425 | 3266 | 345  | 364        | 171             | 491 | 398 | 378                                        | 497                    | 197 | 425  | 3266                                | 6532 |      |                      |                           |
| Silver             | 308      | 344 | 150         | 470 | 361 | 345 | 486 | 171         | 388 | 3023 | 308  | 344        | 150             | 470 | 361 | 345                                        | 486                    | 171 | 388  | 3023                                | 6046 |      |                      | $\frac{2}{3\sqrt{2}}$     |
| Copper             | 299      | 333 | 132         | 436 | 320 | 328 | 449 | 148         | 342 | 2787 | 299  | 308        | 132             | 436 | 320 | 328                                        | 449                    | 148 | 342  | 2787                                | 5574 |      |                      |                           |
| Jade               | 272      | 272 | 108         | 400 | 290 | 279 | 405 | 11 <i>7</i> | 304 | 2447 | 272  | 272        | 108             | 400 | 290 | 279                                        | 405                    | 117 | 304  | 2447                                | 4894 |      |                      | D = 33 D = 36             |
| Par                | 4        | 4   | 3           | 5   | 4   | 4   | 5   | 3           | 4   | 36   | 4    | 4          | 3               | 5   | 4   | 4                                          | 5                      | 3   | 4    | 36                                  | 72   |      |                      | 16 17 18                  |
| SI                 | 17       | 9   | 3           | 15  | 5   | 1   | 11  | 13          | 7   |      | 18   | 10         | 4               | 16  | 6   | 2                                          | 12                     | 14  | 8    |                                     |      |      |                      |                           |
| Α                  |          |     |             |     |     |     |     |             |     |      |      |            |                 |     |     |                                            |                        |     |      |                                     |      |      |                      | $\frac{3}{2}$             |
| В                  |          |     |             |     |     |     |     |             |     |      |      |            |                 |     |     |                                            |                        |     |      |                                     |      |      |                      | 3/1/                      |
| С                  |          |     |             |     |     |     |     |             |     |      |      |            |                 |     |     |                                            |                        |     |      |                                     |      |      |                      | D = 34 D = 30             |
| Nett Score         |          |     |             |     |     |     |     |             |     |      |      |            |                 |     |     |                                            |                        |     |      |                                     |      |      |                      | D - 34 D - 30             |
| Points             |          |     |             |     |     |     |     |             |     |      |      |            |                 |     |     |                                            |                        |     |      |                                     |      |      |                      |                           |
| Marker             |          |     |             |     |     |     |     |             |     |      |      |            |                 |     |     |                                            |                        |     |      |                                     |      |      |                      |                           |
|                    | Score    |     |             |     |     |     |     |             |     |      |      |            |                 |     | 1   | PGA NATIONAL                               |                        |     |      |                                     |      |      |                      |                           |
|                    |          |     |             |     |     |     |     |             |     |      |      |            |                 |     |     | 3:56 CZECH REPUBLIC Troon Values Your Time |                        |     |      |                                     |      |      |                      |                           |
| Marker's Signature |          |     |             |     |     |     |     |             |     | i    | Play | ver's Sign | ature           |     |     |                                            |                        |     |      |                                     |      |      |                      |                           |
|                    |          |     |             |     |     |     |     |             |     |      |      |            |                 |     |     |                                            |                        |     |      |                                     |      |      | $\nearrow \setminus$ |                           |